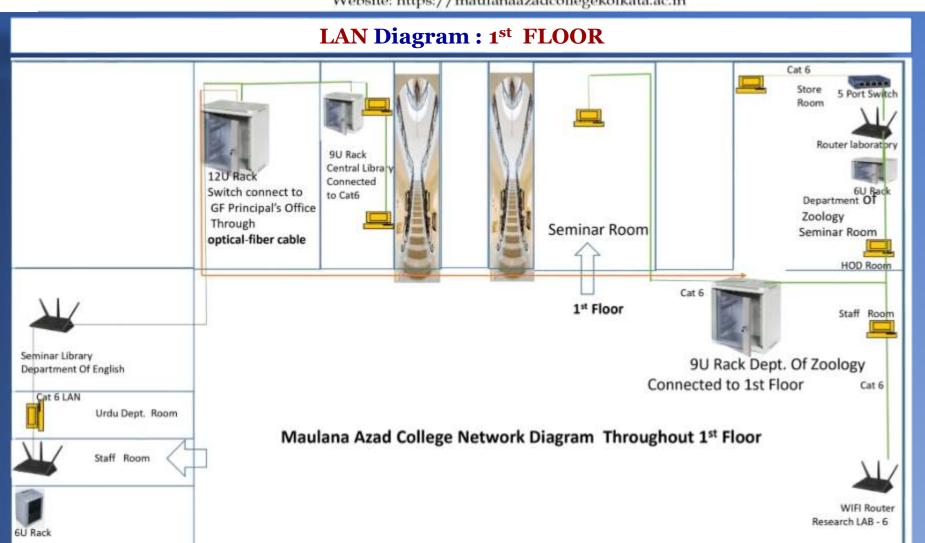

### LIST OF LAN/INTERNET COMPONENTS

| Sl.                | Description                                                        |                     | Location     | 23                      | 12 U Rack D-Link                  | Computer Facility |
|--------------------|--------------------------------------------------------------------|---------------------|--------------|-------------------------|-----------------------------------|-------------------|
| No.                | Description                                                        |                     | Location     | 24                      | 24 Port Switch D-Link 10/100/1000 | Computer Facility |
| 1                  | TP-Link Load Balancer                                              | Principal's Office  |              | 25                      | Wireless Router TP Link           | Computer Facility |
| 2                  | D-Link Wireless Router                                             | Principa            | al's Office  | 26                      | D-Link Wireless Router            | Microbiology      |
| 3                  | 12 U Rack                                                          | Principa            | al's Office  | 27                      | D-Link Wireless Router            | Statistics        |
| 4                  | 24 Port 10/100/1000 Switch D-Link                                  | Principa            | al's Office  | 28                      | 8 Port Switch D-Link 10/100/1000  | Mathematics       |
| 5                  | 16 Port Switch                                                     | Principa            | al's Office  | 29                      | Wireless Router D-Link            | Mathematics       |
| 6                  | D-Link Router                                                      | Principal's Room    |              | 30                      | Wireless Router D-Link            | Chemistry         |
| 7                  | 12 U Rack                                                          | In Phys             | ics Corridor | 31                      | Wireless Router TP-Link           | Chemistry         |
| 8                  | 24 Port 10/100/1000 Switch D-Link                                  | Physics             | Department   | 32                      | Wireless Router D-Link            | Chemistry         |
| 9                  | 16U RACK D-Link                                                    | Physics Department  |              | 33                      | Wireless Router TP Link           | Zoology           |
| 10                 | TP-Link Wireless Router                                            | Physics Department  |              | 34                      | 12-U Rack                         | Zoology           |
| 11                 | TP-Link Wireless Router                                            | Botany              |              | 35                      | 24 Port Switch 10/100/1000        | Zoology           |
| 12                 | D-Link Wireless Router                                             | Botany              |              | 36                      | Wireless Router TP Link           | Zoology           |
| 13                 | TP-Link Wireless Router                                            | IQAC                |              | 37                      | 5 Port Switch                     | Zoology           |
| 14                 | Netgear Switch 16 port Switch                                      | Student's Section   |              | 38                      | 8 Port Switch 10/100              | Zoology           |
| 15                 | D-Link Wireless Router Cum Switch                                  | Student's Section   |              | 39                      | 12 U Rack                         | Outside Zoology   |
| 16                 | 16U RACK                                                           | In front of Library |              | 40                      | Wireless Router D-Link            | English           |
|                    | 24 Part D-Link Switch 10/100/1000 In front of Library & Inside the |                     |              | 41                      | Wireless Router D-Link            | Urdu              |
|                    | 16 Port D-Link Switch 10/100/1000                                  | Inside the Rack     | 42           | Wireless Router TP-Link | Staff Room                        |                   |
|                    | 12 U Rack                                                          | Library             | 42           | Wireless Router D-Link  | Commerce                          |                   |
|                    | 16th Port Switch                                                   | Library             |              |                         | ,                                 |                   |
| 21 Wireless Router |                                                                    |                     | Library      |                         |                                   | 1                 |