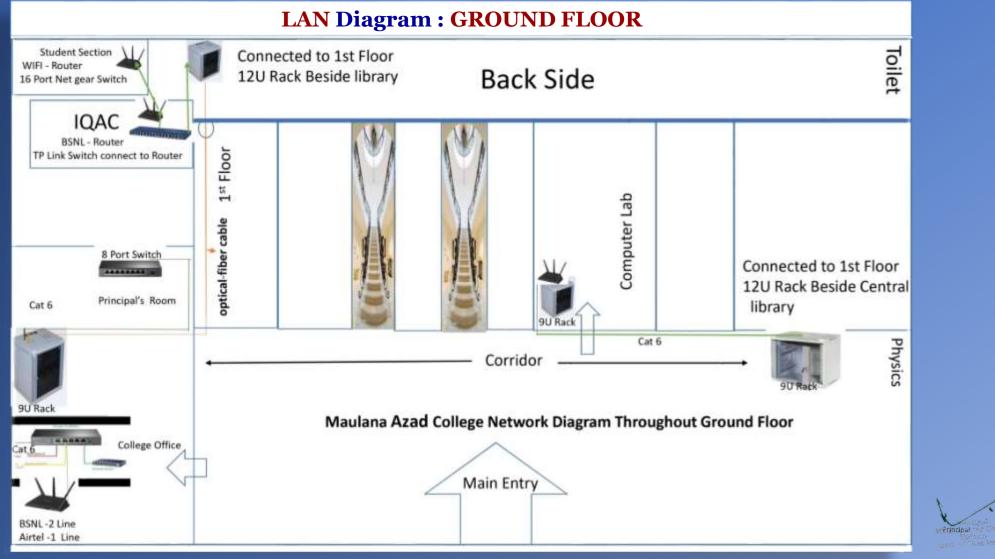

### LIST OF LAN/INTERNET COMPONENTS

| Sl.                | Description                                                        |                     | Location     | 23                      | 12 U Rack D-Link                  | Computer Facility |
|--------------------|--------------------------------------------------------------------|---------------------|--------------|-------------------------|-----------------------------------|-------------------|
| No.                | Description                                                        |                     | Location     | 24                      | 24 Port Switch D-Link 10/100/1000 | Computer Facility |
| 1                  | TP-Link Load Balancer                                              | Principal's Office  |              | 25                      | Wireless Router TP Link           | Computer Facility |
| 2                  | D-Link Wireless Router                                             | Principa            | al's Office  | 26                      | D-Link Wireless Router            | Microbiology      |
| 3                  | 12 U Rack                                                          | Principa            | al's Office  | 27                      | D-Link Wireless Router            | Statistics        |
| 4                  | 24 Port 10/100/1000 Switch D-Link                                  | Principa            | al's Office  | 28                      | 8 Port Switch D-Link 10/100/1000  | Mathematics       |
| 5                  | 16 Port Switch                                                     | Principa            | al's Office  | 29                      | Wireless Router D-Link            | Mathematics       |
| 6                  | D-Link Router                                                      | Principal's Room    |              | 30                      | Wireless Router D-Link            | Chemistry         |
| 7                  | 12 U Rack                                                          | In Phys             | ics Corridor | 31                      | Wireless Router TP-Link           | Chemistry         |
| 8                  | 24 Port 10/100/1000 Switch D-Link                                  | Physics             | Department   | 32                      | Wireless Router D-Link            | Chemistry         |
| 9                  | 16U RACK D-Link                                                    | Physics Department  |              | 33                      | Wireless Router TP Link           | Zoology           |
| 10                 | TP-Link Wireless Router                                            | Physics Department  |              | 34                      | 12-U Rack                         | Zoology           |
| 11                 | TP-Link Wireless Router                                            | Botany              |              | 35                      | 24 Port Switch 10/100/1000        | Zoology           |
| 12                 | D-Link Wireless Router                                             | Botany              |              | 36                      | Wireless Router TP Link           | Zoology           |
| 13                 | TP-Link Wireless Router                                            | IQAC                |              | 37                      | 5 Port Switch                     | Zoology           |
| 14                 | Netgear Switch 16 port Switch                                      | Student's Section   |              | 38                      | 8 Port Switch 10/100              | Zoology           |
| 15                 | D-Link Wireless Router Cum Switch                                  | Student's Section   |              | 39                      | 12 U Rack                         | Outside Zoology   |
| 16                 | 16U RACK                                                           | In front of Library |              | 40                      | Wireless Router D-Link            | English           |
|                    | 24 Part D-Link Switch 10/100/1000 In front of Library & Inside the |                     |              | 41                      | Wireless Router D-Link            | Urdu              |
|                    | 16 Port D-Link Switch 10/100/1000                                  | Inside the Rack     | 42           | Wireless Router TP-Link | Staff Room                        |                   |
|                    | 12 U Rack                                                          | Library             | 42           | Wireless Router D-Link  | Commerce                          |                   |
|                    | 16th Port Switch                                                   | Library             |              |                         | ,                                 |                   |
| 21 Wireless Router |                                                                    |                     | Library      |                         |                                   | 1                 |