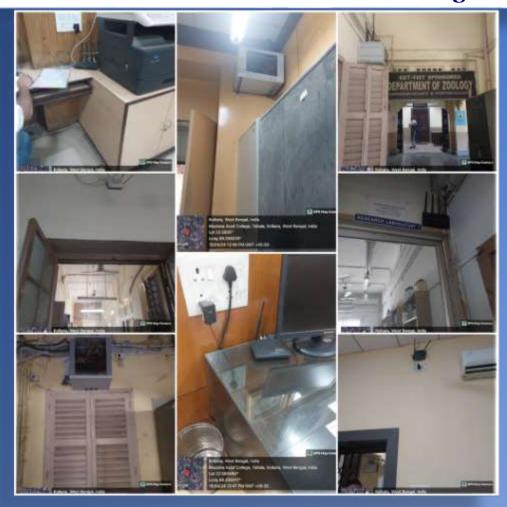

#### LAN Diagram: 2<sup>nd</sup> FLOOR Department Of Microbiology Computer LAB - 4 - ARKKNARAM Department of 8 Port Router Cum Switch Chemistry Department Of Mathematics Research laboratory Department of Chemistry WIFI Router 8 Port Switch WIFI Router Cat 6 **Department Of statistics** 9U Rack Department of B Port Digisol Switch Department Of Zoology Sociology Connected to 1st Floor Maulana Azad College Network Diagram Throughout 2nd Floor 24 Port Switch Router Research laboratory

### Components (Routers, Switches, Modems etc.) of the LAN in Different Sections of the College

Wireless Router Digisol 10/100/1000 (8 port)

### LIST OF LAN/INTERNET COMPONENTS

| Sl.                | Description                                                        |                     | Location     | 23                      | 12 U Rack D-Link                  | Computer Facility |
|--------------------|--------------------------------------------------------------------|---------------------|--------------|-------------------------|-----------------------------------|-------------------|
| No.                | Description                                                        |                     | Location     | 24                      | 24 Port Switch D-Link 10/100/1000 | Computer Facility |
| 1                  | TP-Link Load Balancer                                              | Principal's Office  |              | 25                      | Wireless Router TP Link           | Computer Facility |
| 2                  | D-Link Wireless Router                                             | Principa            | al's Office  | 26                      | D-Link Wireless Router            | Microbiology      |
| 3                  | 12 U Rack                                                          | Principa            | al's Office  | 27                      | D-Link Wireless Router            | Statistics        |
| 4                  | 24 Port 10/100/1000 Switch D-Link                                  | Principa            | al's Office  | 28                      | 8 Port Switch D-Link 10/100/1000  | Mathematics       |
| 5                  | 16 Port Switch                                                     | Principa            | al's Office  | 29                      | Wireless Router D-Link            | Mathematics       |
| 6                  | D-Link Router                                                      | Principal's Room    |              | 30                      | Wireless Router D-Link            | Chemistry         |
| 7                  | 12 U Rack                                                          | In Phys             | ics Corridor | 31                      | Wireless Router TP-Link           | Chemistry         |
| 8                  | 24 Port 10/100/1000 Switch D-Link                                  | Physics             | Department   | 32                      | Wireless Router D-Link            | Chemistry         |
| 9                  | 16U RACK D-Link                                                    | Physics Department  |              | 33                      | Wireless Router TP Link           | Zoology           |
| 10                 | TP-Link Wireless Router                                            | Physics Department  |              | 34                      | 12-U Rack                         | Zoology           |
| 11                 | TP-Link Wireless Router                                            | Botany              |              | 35                      | 24 Port Switch 10/100/1000        | Zoology           |
| 12                 | D-Link Wireless Router                                             | Botany              |              | 36                      | Wireless Router TP Link           | Zoology           |
| 13                 | TP-Link Wireless Router                                            | IQAC                |              | 37                      | 5 Port Switch                     | Zoology           |
| 14                 | Netgear Switch 16 port Switch                                      | Student's Section   |              | 38                      | 8 Port Switch 10/100              | Zoology           |
| 15                 | D-Link Wireless Router Cum Switch                                  | Student's Section   |              | 39                      | 12 U Rack                         | Outside Zoology   |
| 16                 | 16U RACK                                                           | In front of Library |              | 40                      | Wireless Router D-Link            | English           |
|                    | 24 Part D-Link Switch 10/100/1000 In front of Library & Inside the |                     |              | 41                      | Wireless Router D-Link            | Urdu              |
|                    | 16 Port D-Link Switch 10/100/1000                                  | Inside the Rack     | 42           | Wireless Router TP-Link | Staff Room                        |                   |
|                    | 12 U Rack                                                          | Library             | 42           | Wireless Router D-Link  | Commerce                          |                   |
|                    | 16th Port Switch                                                   | Library             |              |                         | ,                                 |                   |
| 21 Wireless Router |                                                                    |                     | Library      |                         |                                   | 1                 |