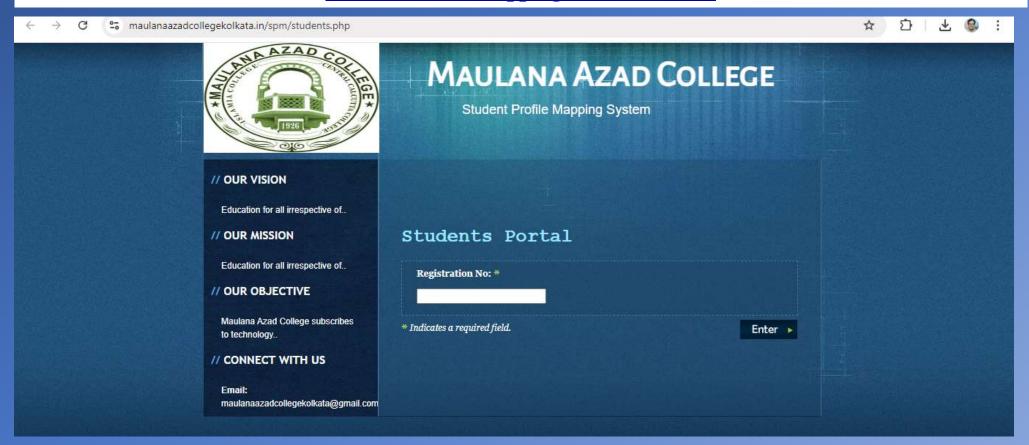

### <u>IT-assisted teaching-learning-evaluation process:</u> <u>Student Profile Mapping Assistive Portal</u>