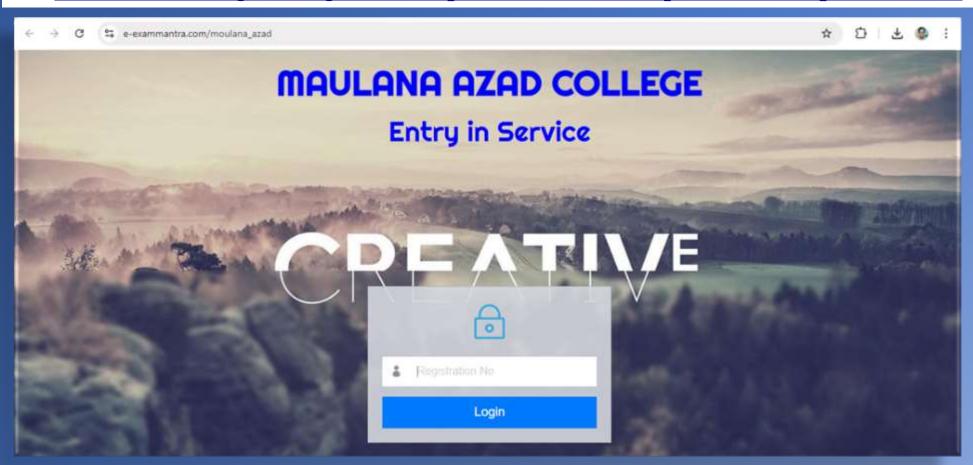

#### IT-assisted teaching-learning-evaluation process: Portal for Preparation of Competitive Exams